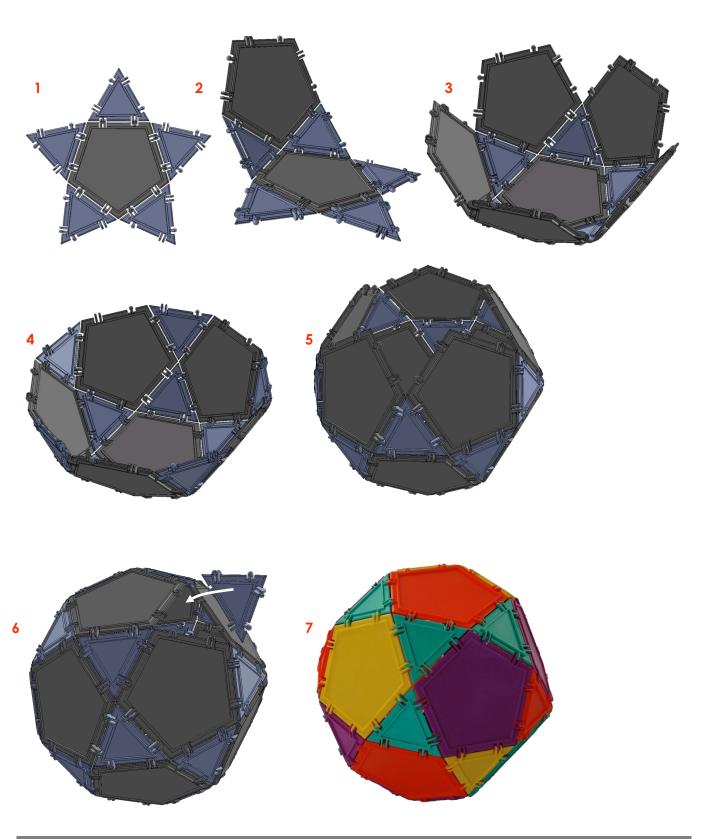

ULA, OR STELLATED OCTAHEDRON

24 equilateral triangles



#### TRIRECTANGULAR TETRAHEDRON

12 isosceles triangles, 8 scalene triangles



SCALENOHEDRON

8 scalene triangles

TRAPEZOHEDRON

16 scalene triangles

### **Playful shapes**



**FLOWER** 

12 pentagons, 10 squares, 9 rectagles, 6 scalene triangles



**GEMSTONE** 

8 equilateral triangles, 8 rectangles, 4 isosceles triangles, 8 scalene triangles



STAR

20 equilateral triangles, 2 pentagons



CASTLE

6 equilateral triangles, 12 rectangles, 12 isosceles triangles, 6 scalene triangles, 4 squares



# **CUBE WITH WINDOWS** A.K.A. TISSUE BOX

24 scalene triangles

### **Instructions and hints**

### Small Octahedron



### Medium Sized Tetrahedron



### Icosahedron



### Dodecahedron



## Cuboctahedron



### Icosidodecahedron



# Stella Octangula



# Trirectangular Tetrahedron



Bottom face

#### Scalenohedron



# Trapezohedron



#### Flower

Hint for making leaf for flower: first make the leaf using 4 scalene triangles.



Then make the flower and attach leaf as shown with arrows:



### Star



Cube with Windows