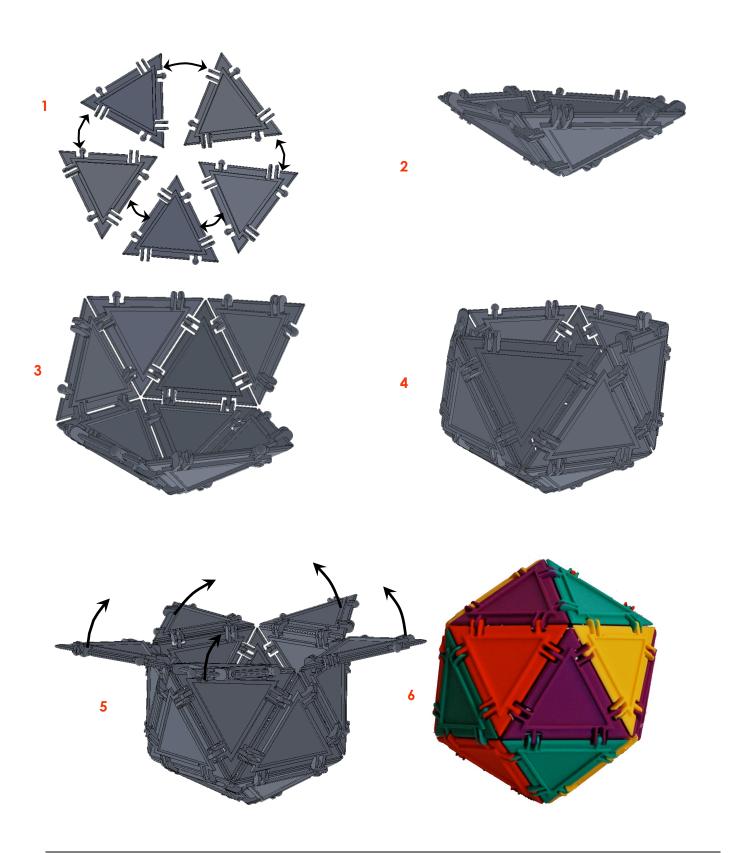

HEXAGONAL ANTIPRISM

24 equilateral triangles



STELLA OCTANGULA, OR STELLATED OCTAHEDRON

24 equilateral triangles



#### TRIRECTANGULAR TETRAHEDRON

12 isosceles triangles, 8 scalene triangles



SCALENOHEDRON

8 scalene triangles

TRAPEZOHEDRON

16 scalene triangles

### **Playful shapes**



**FLOWER** 

12 pentagons, 10 squares, 9 rectagles, 6 scalene triangles



**GEMSTONE** 

8 equilateral triangles, 8 rectangles, 4 isosceles triangles, 8 scalene triangles



STAR

20 equilateral triangles, 2 pentagons



CASTLE

6 equilateral triangles, 12 rectangles, 12 isosceles triangles, 6 scalene triangles, 4 squares



# **CUBE WITH WINDOWS** A.K.A. TISSUE BOX

24 scalene triangles

### **Instructions and hints**

### Small Octahedron



### Medium Sized Tetrahedron



### Icosahedron



### Dodecahedron



## Cuboctahedron



### Icosidodecahedron



# Stella Octangula



# Trirectangular Tetrahedron



Bottom face

#### Scalenohedron



# Trapezohedron



#### Flower

Hint for making leaf for flower: first make the leaf using 4 scalene triangles.



Then make the flower and attach leaf as shown with arrows:



### Star



Cube with Windows