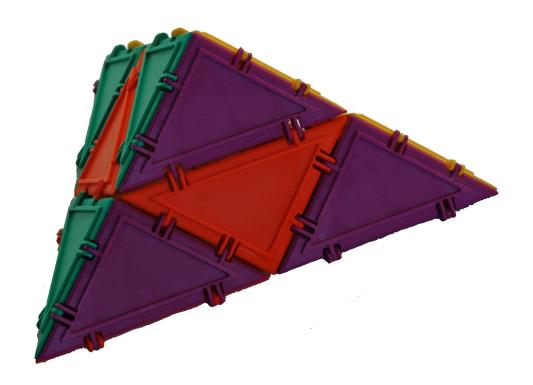

#### **Miscellaneous Solids**

**DOUBLE TETRAHEDRON** 

12 scalene triangles

RHOMBIC PRISM

8 scalene triangles; 4 rectangles

PENTAGONAL ANTIPRISM

10 equilateral triangles, 2 pentagons.

HEXAGONAL ANTIPRISM

24 equilateral triangles

STELLA OCTANGULA, OR STELLATED OCTAHEDRON

24 equilateral triangles