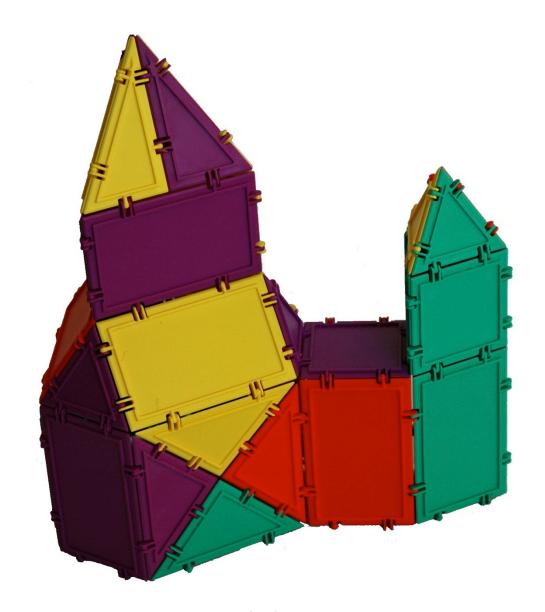

CASTLE

6 equilateral triangles, 12 rectangles, 12 isosceles triangles, 6 scalene triangles, 4 squares