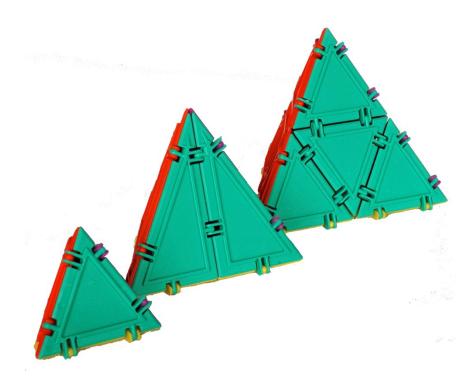

16 scalene triangles

**REGULAR TETRAHEDRA** 

4 equilateral triangles; 8 scalene triangles; 16 equilateral triangles

**ICOSAHEDRON** 

20 equilateral triangles

DODECAHEDRON

12 pentagons

### Medium Sized Tetrahedron