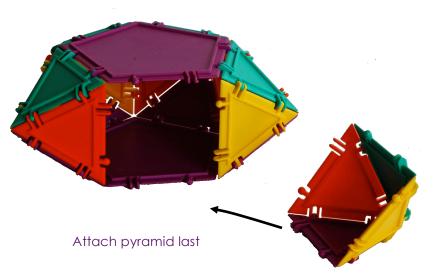

rectagles, 6 scalene triangles



**GEMSTONE** 

8 equilateral triangles, 8 rectangles, 4 isosceles triangles, 8 scalene triangles



STAR

20 equilateral triangles, 2 pentagons



CASTLE

6 equilateral triangles, 12 rectangles, 12 isosceles triangles, 6 scalene triangles, 4 squares



# **CUBE WITH WINDOWS** A.K.A. TISSUE BOX

24 scalene triangles

### **Instructions and hints**

### Small Octahedron



### Medium Sized Tetrahedron



### Icosahedron



### Dodecahedron



## Cuboctahedron



### Icosidodecahedron



# Stella Octangula



# Trirectangular Tetrahedron



Bottom face

#### Scalenohedron



# Trapezohedron



#### Flower

Hint for making leaf for flower: first make the leaf using 4 scalene triangles.



Then make the flower and attach leaf as shown with arrows:



### Star



Cube with Windows