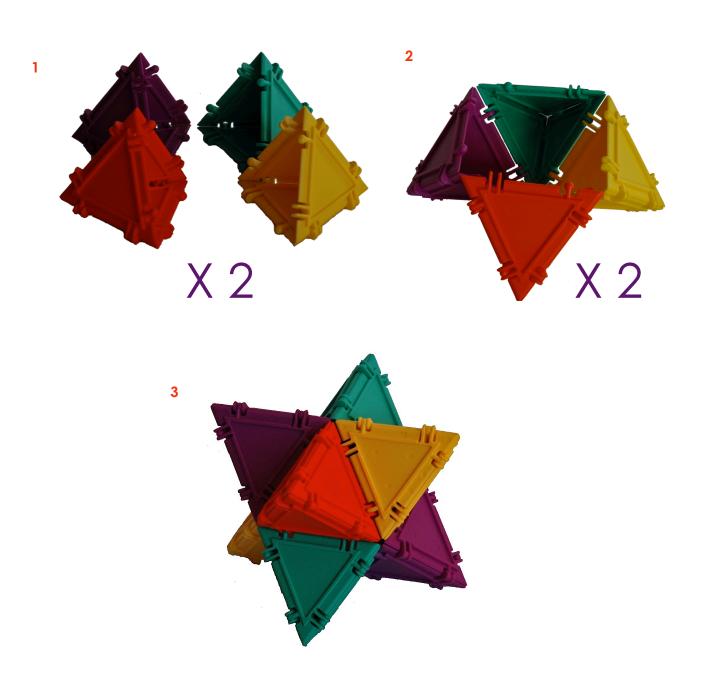

HEDRON

24 equilateral triangles



#### TRIRECTANGULAR TETRAHEDRON

12 isosceles triangles, 8 scalene triangles



SCALENOHEDRON

8 scalene triangles

TRAPEZOHEDRON

16 scalene triangles

### **Playful shapes**



**FLOWER** 

12 pentagons, 10 squares, 9 rectagles, 6 scalene triangles



**GEMSTONE** 

8 equilateral triangles, 8 rectangles, 4 isosceles triangles, 8 scalene triangles



STAR

20 equilateral triangles, 2 pentagons



CASTLE

6 equilateral triangles, 12 rectangles, 12 isosceles triangles, 6 scalene triangles, 4 squares



# **CUBE WITH WINDOWS** A.K.A. TISSUE BOX

24 scalene triangles

### **Instructions and hints**

### Small Octahedron



### Medium Sized Tetrahedron



### Icosahedron



### Dodecahedron



## Cuboctahedron



### Icosidodecahedron



# Stella Octangula



# Trirectangular Tetrahedron



Bottom face

#### Scalenohedron



# Trapezohedron



#### Flower

Hint for making leaf for flower: first make the leaf using 4 scalene triangles.



Then make the flower and attach leaf as shown with arrows:



### Star



Cube with Windows