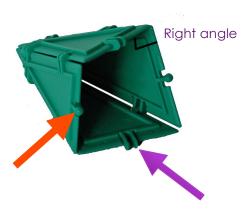

ngles

### **Playful shapes**



**FLOWER** 

12 pentagons, 10 squares, 9 rectagles, 6 scalene triangles



**GEMSTONE** 

8 equilateral triangles, 8 rectangles, 4 isosceles triangles, 8 scalene triangles



STAR

20 equilateral triangles, 2 pentagons



CASTLE

6 equilateral triangles, 12 rectangles, 12 isosceles triangles, 6 scalene triangles, 4 squares



# **CUBE WITH WINDOWS** A.K.A. TISSUE BOX

24 scalene triangles

### **Instructions and hints**

### Small Octahedron



### Medium Sized Tetrahedron



### Icosahedron



### Dodecahedron



## Cuboctahedron



### Icosidodecahedron



# Stella Octangula



# Trirectangular Tetrahedron



Bottom face

#### Scalenohedron



# Trapezohedron



#### Flower

Hint for making leaf for flower: first make the leaf using 4 scalene triangles.



Then make the flower and attach leaf as shown with arrows:



### Star



Cube with Windows