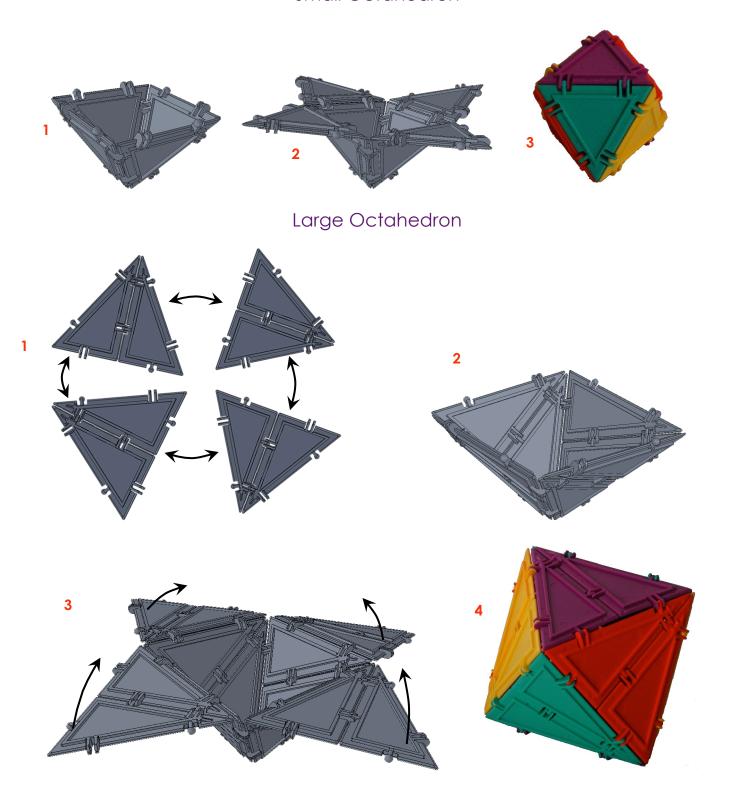

ANTIPRISM

10 equilateral triangles, 2 pentagons.



HEXAGONAL ANTIPRISM

24 equilateral triangles



STELLA OCTANGULA, OR STELLATED OCTAHEDRON

24 equilateral triangles



#### TRIRECTANGULAR TETRAHEDRON

12 isosceles triangles, 8 scalene triangles



SCALENOHEDRON

8 scalene triangles

TRAPEZOHEDRON

16 scalene triangles

### **Playful shapes**



**FLOWER** 

12 pentagons, 10 squares, 9 rectagles, 6 scalene triangles



**GEMSTONE** 

8 equilateral triangles, 8 rectangles, 4 isosceles triangles, 8 scalene triangles



STAR

20 equilateral triangles, 2 pentagons



CASTLE

6 equilateral triangles, 12 rectangles, 12 isosceles triangles, 6 scalene triangles, 4 squares



# **CUBE WITH WINDOWS** A.K.A. TISSUE BOX

24 scalene triangles

### **Instructions and hints**

### Small Octahedron



### Medium Sized Tetrahedron



### Icosahedron



### Dodecahedron



## Cuboctahedron



### Icosidodecahedron



# Stella Octangula



# Trirectangular Tetrahedron



Bottom face

#### Scalenohedron



# Trapezohedron



#### Flower

Hint for making leaf for flower: first make the leaf using 4 scalene triangles.



Then make the flower and attach leaf as shown with arrows:



### Star



Cube with Windows