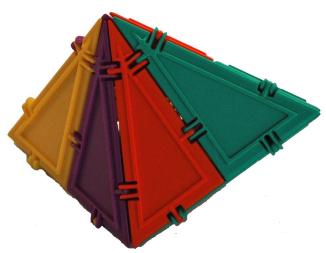

16 scalene triangles

**REGULAR TETRAHEDRA** 

4 equilateral triangles; 8 scalene triangles; 16 equilateral triangles

**ICOSAHEDRON** 

20 equilateral triangles

DODECAHEDRON

12 pentagons

### Medium Sized Tetrahedron