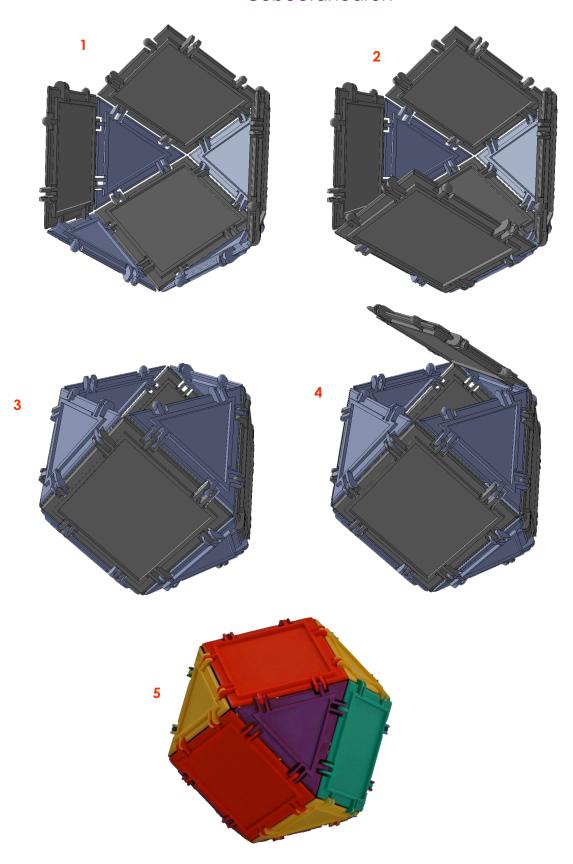

riangles



STELLA OCTANGULA, OR STELLATED OCTAHEDRON

24 equilateral triangles



#### TRIRECTANGULAR TETRAHEDRON

12 isosceles triangles, 8 scalene triangles



SCALENOHEDRON

8 scalene triangles

TRAPEZOHEDRON

16 scalene triangles

### **Playful shapes**



**FLOWER** 

12 pentagons, 10 squares, 9 rectagles, 6 scalene triangles



**GEMSTONE** 

8 equilateral triangles, 8 rectangles, 4 isosceles triangles, 8 scalene triangles



STAR

20 equilateral triangles, 2 pentagons



CASTLE

6 equilateral triangles, 12 rectangles, 12 isosceles triangles, 6 scalene triangles, 4 squares



# **CUBE WITH WINDOWS** A.K.A. TISSUE BOX

24 scalene triangles

### **Instructions and hints**

### Small Octahedron



### Medium Sized Tetrahedron



### Icosahedron



### Dodecahedron



## Cuboctahedron



### Icosidodecahedron



# Stella Octangula



# Trirectangular Tetrahedron



Bottom face

#### Scalenohedron



# Trapezohedron



#### Flower

Hint for making leaf for flower: first make the leaf using 4 scalene triangles.



Then make the flower and attach leaf as shown with arrows:



### Star



Cube with Windows