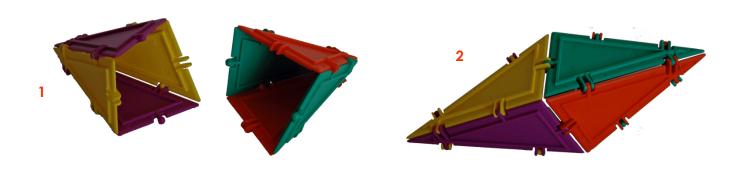

12 isosceles triangles, 8 scalene triangles



SCALENOHEDRON

8 scalene triangles

TRAPEZOHEDRON

16 scalene triangles

### **Playful shapes**



**FLOWER** 

12 pentagons, 10 squares, 9 rectagles, 6 scalene triangles



**GEMSTONE** 

8 equilateral triangles, 8 rectangles, 4 isosceles triangles, 8 scalene triangles



STAR

20 equilateral triangles, 2 pentagons



CASTLE

6 equilateral triangles, 12 rectangles, 12 isosceles triangles, 6 scalene triangles, 4 squares



# **CUBE WITH WINDOWS** A.K.A. TISSUE BOX

24 scalene triangles

### **Instructions and hints**

### Small Octahedron



### Medium Sized Tetrahedron



### Icosahedron



### Dodecahedron



## Cuboctahedron



### Icosidodecahedron



# Stella Octangula



# Trirectangular Tetrahedron



Bottom face

#### Scalenohedron



# Trapezohedron



#### Flower

Hint for making leaf for flower: first make the leaf using 4 scalene triangles.



Then make the flower and attach leaf as shown with arrows:



### Star



Cube with Windows