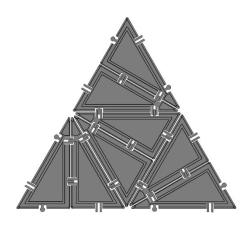

#### TRIRECTANGULAR TETRAHEDRON

12 isosceles triangles, 8 scalene triangles



SCALENOHEDRON

8 scalene triangles

TRAPEZOHEDRON

16 scalene triangles

### **Playful shapes**



**FLOWER** 

12 pentagons, 10 squares, 9 rectagles, 6 scalene triangles



**GEMSTONE** 

8 equilateral triangles, 8 rectangles, 4 isosceles triangles, 8 scalene triangles



STAR

20 equilateral triangles, 2 pentagons



CASTLE

6 equilateral triangles, 12 rectangles, 12 isosceles triangles, 6 scalene triangles, 4 squares



# **CUBE WITH WINDOWS** A.K.A. TISSUE BOX

24 scalene triangles

### **Instructions and hints**

### Small Octahedron



### Medium Sized Tetrahedron



### Icosahedron



### Dodecahedron



## Cuboctahedron



### Icosidodecahedron



# Stella Octangula



# Trirectangular Tetrahedron



Bottom face

#### Scalenohedron



# Trapezohedron



#### Flower

Hint for making leaf for flower: first make the leaf using 4 scalene triangles.



Then make the flower and attach leaf as shown with arrows:



### Star



Cube with Windows