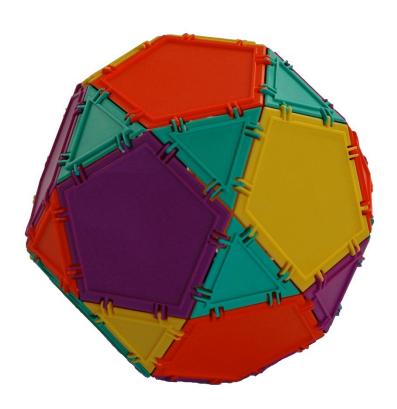

#### **Selected Archimedean Solids**

**CUBOCTAHEDRON** 

6 squares, 8 equilateral triangles

**ICOSIDODECAHEDRON** 

20 equilateral triangles, 12 pentagons

### Icosidodecahedron