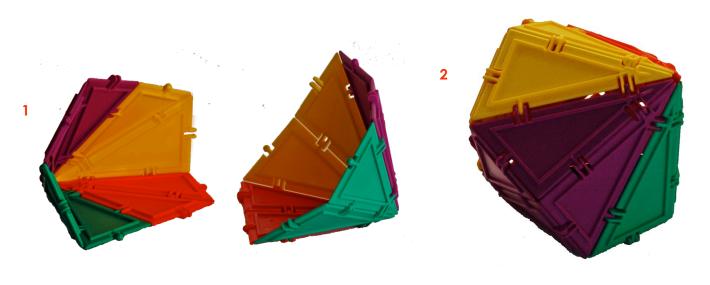

ngles, 8 scalene triangles



SCALENOHEDRON

8 scalene triangles

TRAPEZOHEDRON

16 scalene triangles

### **Playful shapes**



**FLOWER** 

12 pentagons, 10 squares, 9 rectagles, 6 scalene triangles



**GEMSTONE** 

8 equilateral triangles, 8 rectangles, 4 isosceles triangles, 8 scalene triangles



STAR

20 equilateral triangles, 2 pentagons



CASTLE

6 equilateral triangles, 12 rectangles, 12 isosceles triangles, 6 scalene triangles, 4 squares



# **CUBE WITH WINDOWS** A.K.A. TISSUE BOX

24 scalene triangles

### **Instructions and hints**

### Small Octahedron



### Medium Sized Tetrahedron



### Icosahedron



### Dodecahedron



## Cuboctahedron



### Icosidodecahedron



# Stella Octangula



# Trirectangular Tetrahedron



Bottom face

#### Scalenohedron



# Trapezohedron



#### Flower

Hint for making leaf for flower: first make the leaf using 4 scalene triangles.



Then make the flower and attach leaf as shown with arrows:



### Star



Cube with Windows