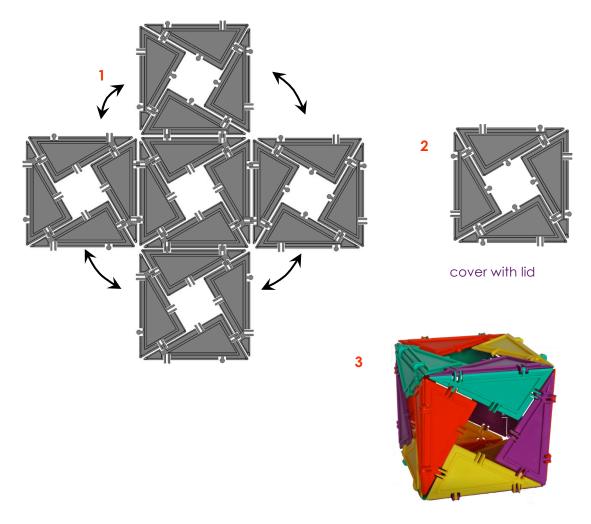

triangles



**GEMSTONE** 

8 equilateral triangles, 8 rectangles, 4 isosceles triangles, 8 scalene triangles



STAR

20 equilateral triangles, 2 pentagons



CASTLE

6 equilateral triangles, 12 rectangles, 12 isosceles triangles, 6 scalene triangles, 4 squares



# **CUBE WITH WINDOWS** A.K.A. TISSUE BOX

24 scalene triangles

### **Instructions and hints**

### Small Octahedron



### Medium Sized Tetrahedron



### Icosahedron



### Dodecahedron



## Cuboctahedron



### Icosidodecahedron



# Stella Octangula



# Trirectangular Tetrahedron



Bottom face

#### Scalenohedron



# Trapezohedron



#### Flower

Hint for making leaf for flower: first make the leaf using 4 scalene triangles.



Then make the flower and attach leaf as shown with arrows:



### Star



Cube with Windows