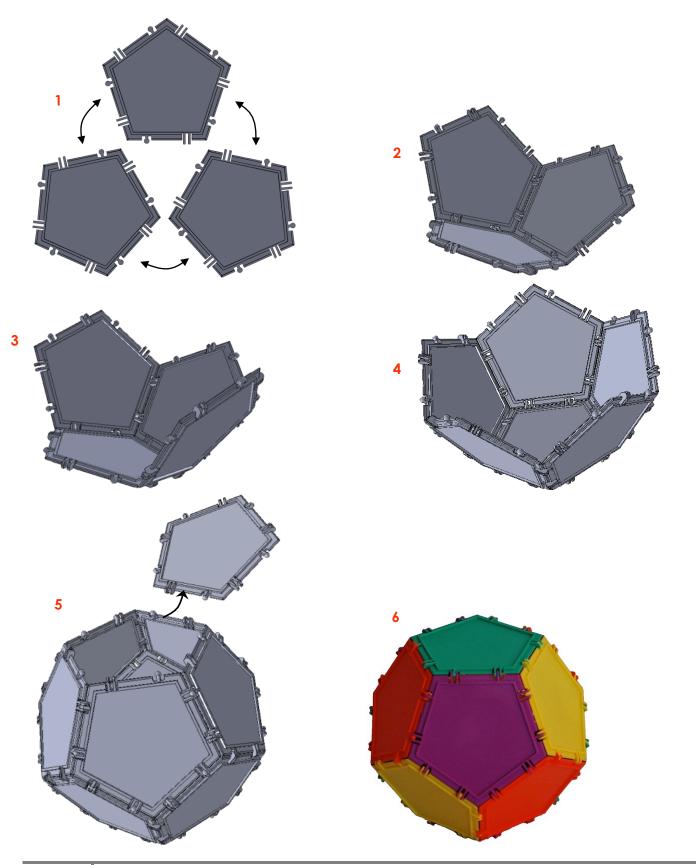

SM

24 equilateral triangles



STELLA OCTANGULA, OR STELLATED OCTAHEDRON

24 equilateral triangles



#### TRIRECTANGULAR TETRAHEDRON

12 isosceles triangles, 8 scalene triangles



SCALENOHEDRON

8 scalene triangles

TRAPEZOHEDRON

16 scalene triangles

### **Playful shapes**



**FLOWER** 

12 pentagons, 10 squares, 9 rectagles, 6 scalene triangles



**GEMSTONE** 

8 equilateral triangles, 8 rectangles, 4 isosceles triangles, 8 scalene triangles



STAR

20 equilateral triangles, 2 pentagons



CASTLE

6 equilateral triangles, 12 rectangles, 12 isosceles triangles, 6 scalene triangles, 4 squares



# **CUBE WITH WINDOWS** A.K.A. TISSUE BOX

24 scalene triangles

### **Instructions and hints**

### Small Octahedron



### Medium Sized Tetrahedron



### Icosahedron



### Dodecahedron



## Cuboctahedron



### Icosidodecahedron



# Stella Octangula



# Trirectangular Tetrahedron



Bottom face

#### Scalenohedron



# Trapezohedron



#### Flower

Hint for making leaf for flower: first make the leaf using 4 scalene triangles.



Then make the flower and attach leaf as shown with arrows:



### Star



Cube with Windows