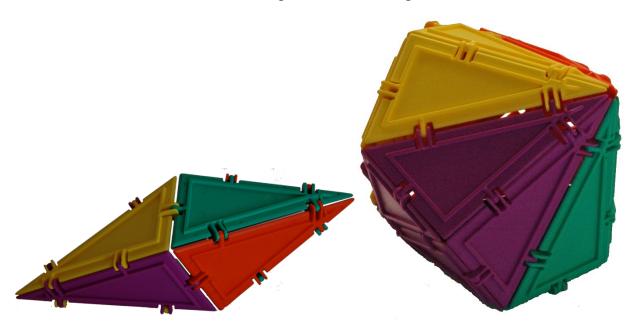

#### **Platonic Solids**

**CUBE** 

6 squares

**CUBE** 

12 isosceles triangles

OCIMILDICON

8 equilateral triangles

**OCTAHEDRON** 

16 scalene triangles

**REGULAR TETRAHEDRA** 

4 equilateral triangles; 8 scalene triangles; 16 equilateral triangles

**ICOSAHEDRON** 

20 equilateral triangles

DODECAHEDRON

12 pentagons

### Medium Sized Tetrahedron