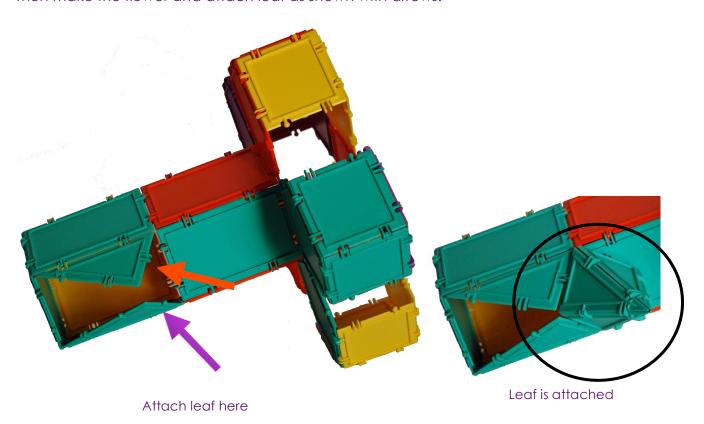

#### Flower

Hint for making leaf for flower: first make the leaf using 4 scalene triangles.

Then make the flower and attach leaf as shown with arrows: