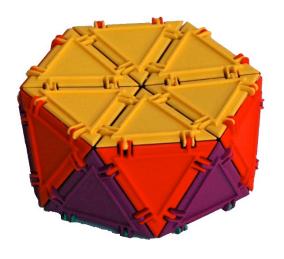

#### **Selected Archimedean Solids**

**CUBOCTAHEDRON** 

6 squares, 8 equilateral triangles

**ICOSIDODECAHEDRON** 

20 equilateral triangles, 12 pentagons