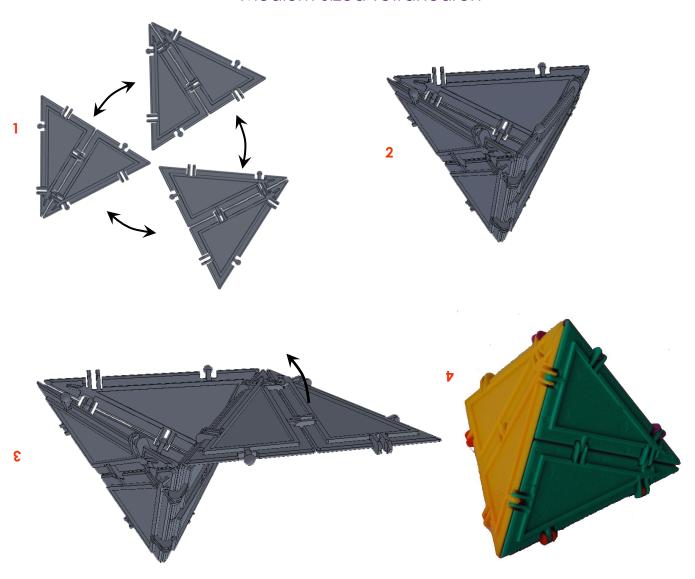

gles, 2 pentagons.



HEXAGONAL ANTIPRISM

24 equilateral triangles



STELLA OCTANGULA, OR STELLATED OCTAHEDRON

24 equilateral triangles



#### TRIRECTANGULAR TETRAHEDRON

12 isosceles triangles, 8 scalene triangles



SCALENOHEDRON

8 scalene triangles

TRAPEZOHEDRON

16 scalene triangles

### **Playful shapes**



**FLOWER** 

12 pentagons, 10 squares, 9 rectagles, 6 scalene triangles



**GEMSTONE** 

8 equilateral triangles, 8 rectangles, 4 isosceles triangles, 8 scalene triangles



STAR

20 equilateral triangles, 2 pentagons



CASTLE

6 equilateral triangles, 12 rectangles, 12 isosceles triangles, 6 scalene triangles, 4 squares



# **CUBE WITH WINDOWS** A.K.A. TISSUE BOX

24 scalene triangles

### **Instructions and hints**

### Small Octahedron



### Medium Sized Tetrahedron



### Icosahedron



### Dodecahedron



## Cuboctahedron



### Icosidodecahedron



# Stella Octangula



# Trirectangular Tetrahedron



Bottom face

#### Scalenohedron



# Trapezohedron



#### Flower

Hint for making leaf for flower: first make the leaf using 4 scalene triangles.



Then make the flower and attach leaf as shown with arrows:



### Star



Cube with Windows