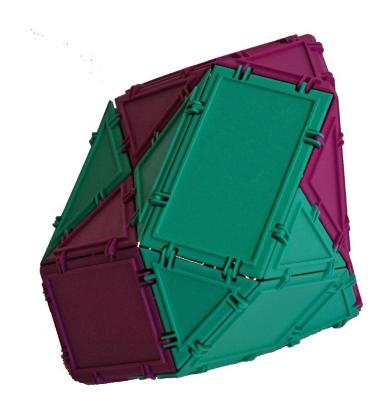

#### **Miscellaneous Solids**

**DOUBLE TETRAHEDRON** 

12 scalene triangles

RHOMBIC PRISM

8 scalene triangles; 4 rectangles

PENTAGONAL ANTIPRISM

10 equilateral triangles, 2 pentagons.

HEXAGONAL ANTIPRISM