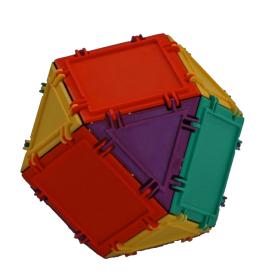

#### **Selected Archimedean Solids**

**CUBOCTAHEDRON** 

6 squares, 8 equilateral triangles

**ICOSIDODECAHEDRON** 

20 equilateral triangles, 12 pentagons

## Cuboctahedron