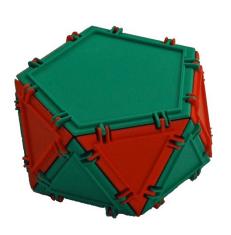

#### **Selected Archimedean Solids**

**CUBOCTAHEDRON** 

6 squares, 8 equilateral triangles

**ICOSIDODECAHEDRON** 

20 equilateral triangles, 12 pentagons