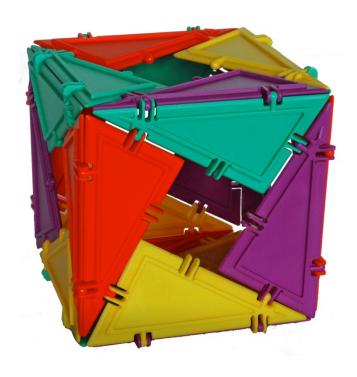

lids**



**DOUBLE TETRAHEDRON** 

12 scalene triangles



RHOMBIC PRISM

8 scalene triangles; 4 rectangles



PENTAGONAL ANTIPRISM

10 equilateral triangles, 2 pentagons.



HEXAGONAL ANTIPRISM

24 equilateral triangles



STELLA OCTANGULA, OR STELLATED OCTAHEDRON

24 equilateral triangles



#### TRIRECTANGULAR TETRAHEDRON

12 isosceles triangles, 8 scalene triangles



SCALENOHEDRON

8 scalene triangles

TRAPEZOHEDRON

16 scalene triangles

### **Playful shapes**



**FLOWER** 

12 pentagons, 10 squares, 9 rectagles, 6 scalene triangles



**GEMSTONE** 

8 equilateral triangles, 8 rectangles, 4 isosceles triangles, 8 scalene triangles



STAR

20 equilateral triangles, 2 pentagons



CASTLE

6 equilateral triangles, 12 rectangles, 12 isosceles triangles, 6 scalene triangles, 4 squares



# **CUBE WITH WINDOWS** A.K.A. TISSUE BOX

24 scalene triangles

### **Instructions and hints**

### Small Octahedron



### Medium Sized Tetrahedron



### Icosahedron



### Dodecahedron



## Cuboctahedron



### Icosidodecahedron



# Stella Octangula



# Trirectangular Tetrahedron



Bottom face

#### Scalenohedron



# Trapezohedron



#### Flower

Hint for making leaf for flower: first make the leaf using 4 scalene triangles.



Then make the flower and attach leaf as shown with arrows:



### Star



Cube with Windows