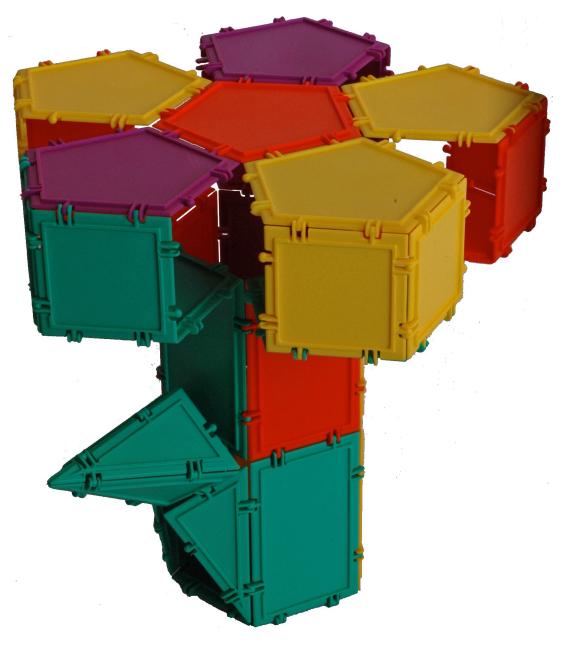

### **Playful shapes**

**FLOWER** 

12 pentagons, 10 squares, 9 rectagles, 6 scalene triangles

**GEMSTONE** 

8 equilateral triangles, 8 rectangles, 4 isosceles triangles, 8 scalene triangles

STAR

20 equilateral triangles, 2 pentagons

#### Flower

Hint for making leaf for flower: first make the leaf using 4 scalene triangles.

Then make the flower and attach leaf as shown with arrows: