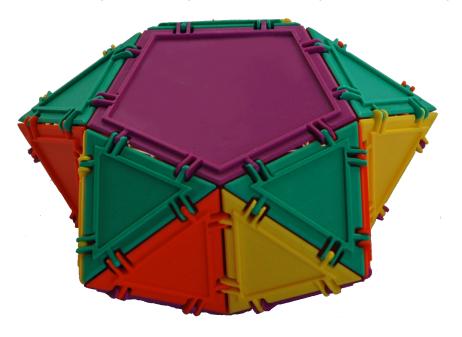

#### **Selected Archimedean Solids**

**CUBOCTAHEDRON** 

6 squares, 8 equilateral triangles

**ICOSIDODECAHEDRON** 

20 equilateral triangles, 12 pentagons